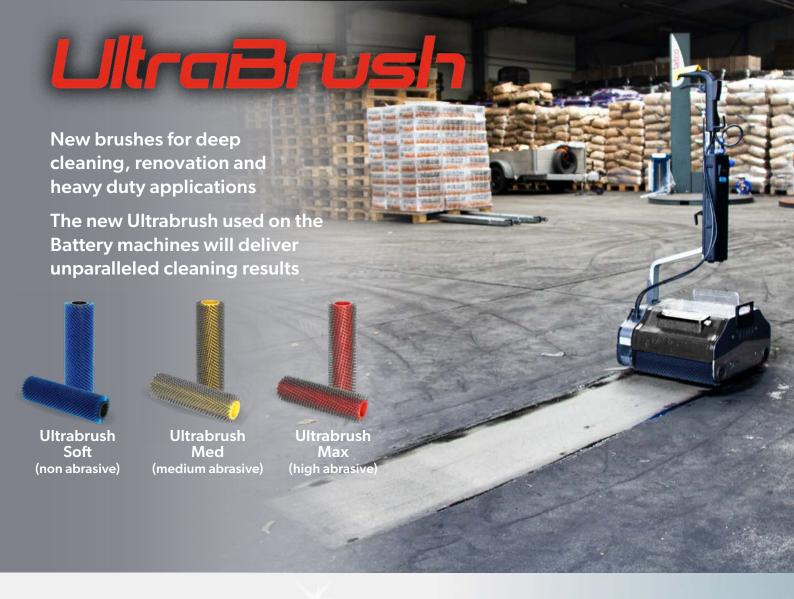

- Unparalleled cleaning performance 800RPM + 30kg brush pressure + ultrabrush
- Two battery options (80 or 50 mins)
- Reduce handle weight tanks to the patent pending WRS system
- 2-1 h quick charge