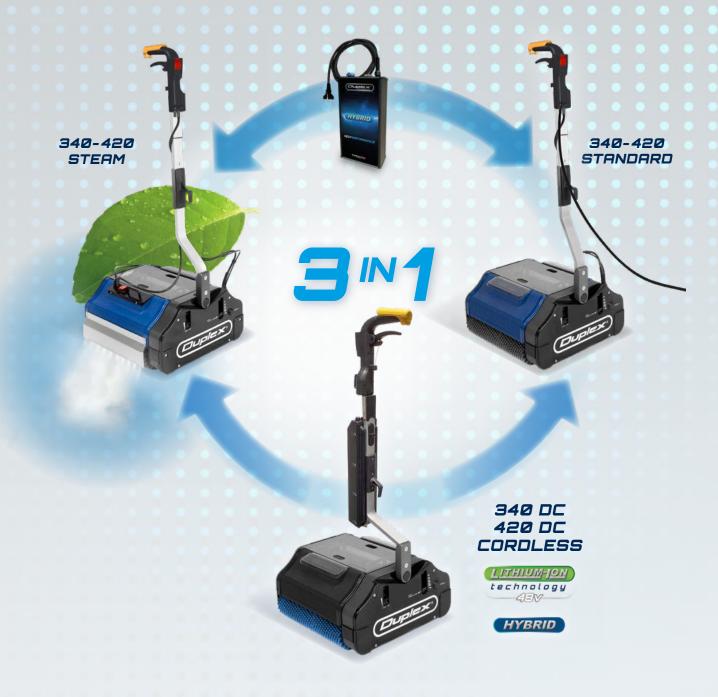

**SINCE 1982** 

MADE IN ITALY

340 DC-420 DC CORDLESS

LITHIUM-JON technology 4EV

HYBRID

SUPER POWER

- The Hybrid 3in1 is the unique system on the market.
- Transform in 30 seconds the battery Duplex into a Standard Duplex (mains cable) by just replacing the battery with the Hybrid box.
- Additionally, you can connect the Steam generator and transform the machine in a Steam machine.

#### **HYBRID** technology

 The Hybrid box allows the machine to run with mains cable and Steam for non-sto working