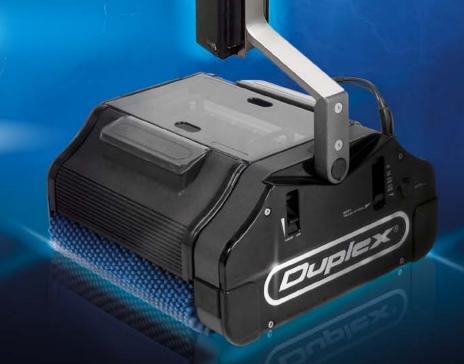

**SINCE 1982** 

MADE IN ITALY

340 DC-420 DC CORDLESS

LITHIUM-JON technology 4EV

HYBRID

SUPER POWER

- The Hybrid 3in1 is the unique system on the market.
- Transform in 30 seconds the battery Duplex into a Standard Duplex (mains cable) by just replacing the battery with the Hybrid box.
- Additionally, you can connect the Steam generator and transform the machine in a Steam machine.

- Unparalleled cleaning performance 800RPM + 30kg brush pressure + ultrabrush
- Two battery options (80 or 50 mins)
- Reduce handle weight tanks to the patent pending WRS system
- 2-1 h quick charge