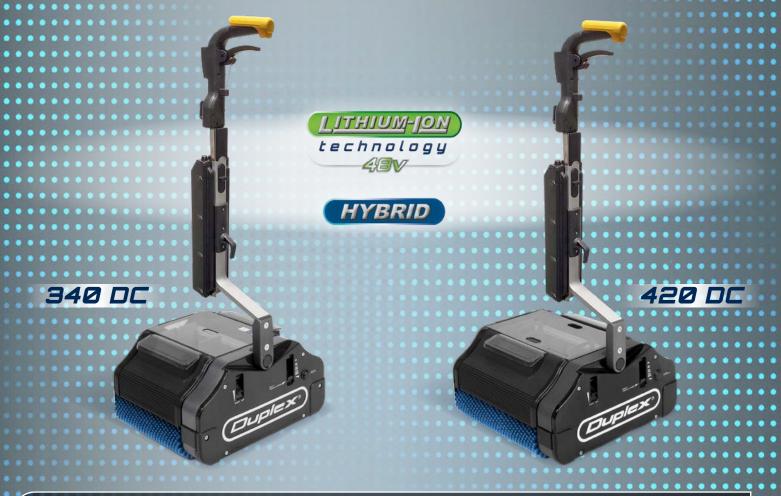

### **PRO** battery

- O Up to 80 mins
- 2 hours charging time
- 48V superior power
- Quick battery change

### **LITE** battery

- Up to 50 mins
- 1 hour charging time
- 48V superior power
- Quick battery change