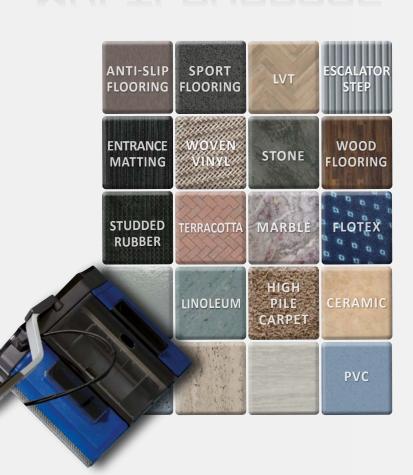

#### **ONE MACHINE, ALL FLOORS**

Duplex machines are an "**ALL-IN-ONE**" solution for the user. One machine can work on all floors including ceramic, vinyl, wood, carpet, and many others.

One machine can provide daily maintenance, deep cleaning and restoring without the need of aggressive chemicals or special brushes.

#### **MUST-HAVE MACHINE**

- Daily cleaning Duplex machines are extremely easy to use so they can be used also for daily cleaning.
- Deep cleaning Duplex machines have high cleaning performances compared to others.
- Renovation/Restoring Many floors can be restored to original look thanks to the high cleaning performances without the need for heavy machines or additional specialized equipment).
- Dirty water recovery Duplex machines also recover dirty water resulting in 2x time saving compared to machines that need external recovery systems).
- **Extreme maneuverability** Duplex machines can
- be used with the same ease of a mop also on highly textured floors transforming heavy duty applications like carpet cleaning or stone floor renovation in a simple and effortless process.